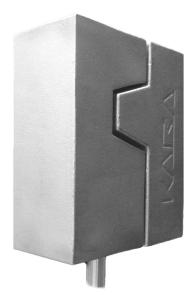

## **Enclosure Guard**

## Features:

- 98 mm Solid stainless steel body
- 13 mm stainless steel locking bolt
- Key retained when unlocked, ensures device is not left open
- Successful history, tried and tested by various third parties