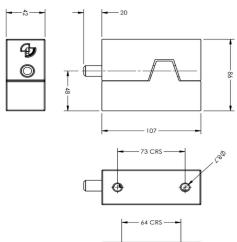

## Features:

- 98 mm Solid stainless steel body
- 13 mm stainless steel locking bolt
- Key retained when unlocked, ensures device is not left open
- Successful history, tried and tested by various third parties