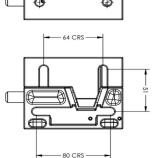

## Features:

- 98 mm Solid stainless steel body
- 13 mm stainless steel locking bolt
- Key retained when unlocked, ensures device is not left open
- Successful history, tried and tested by various third parties